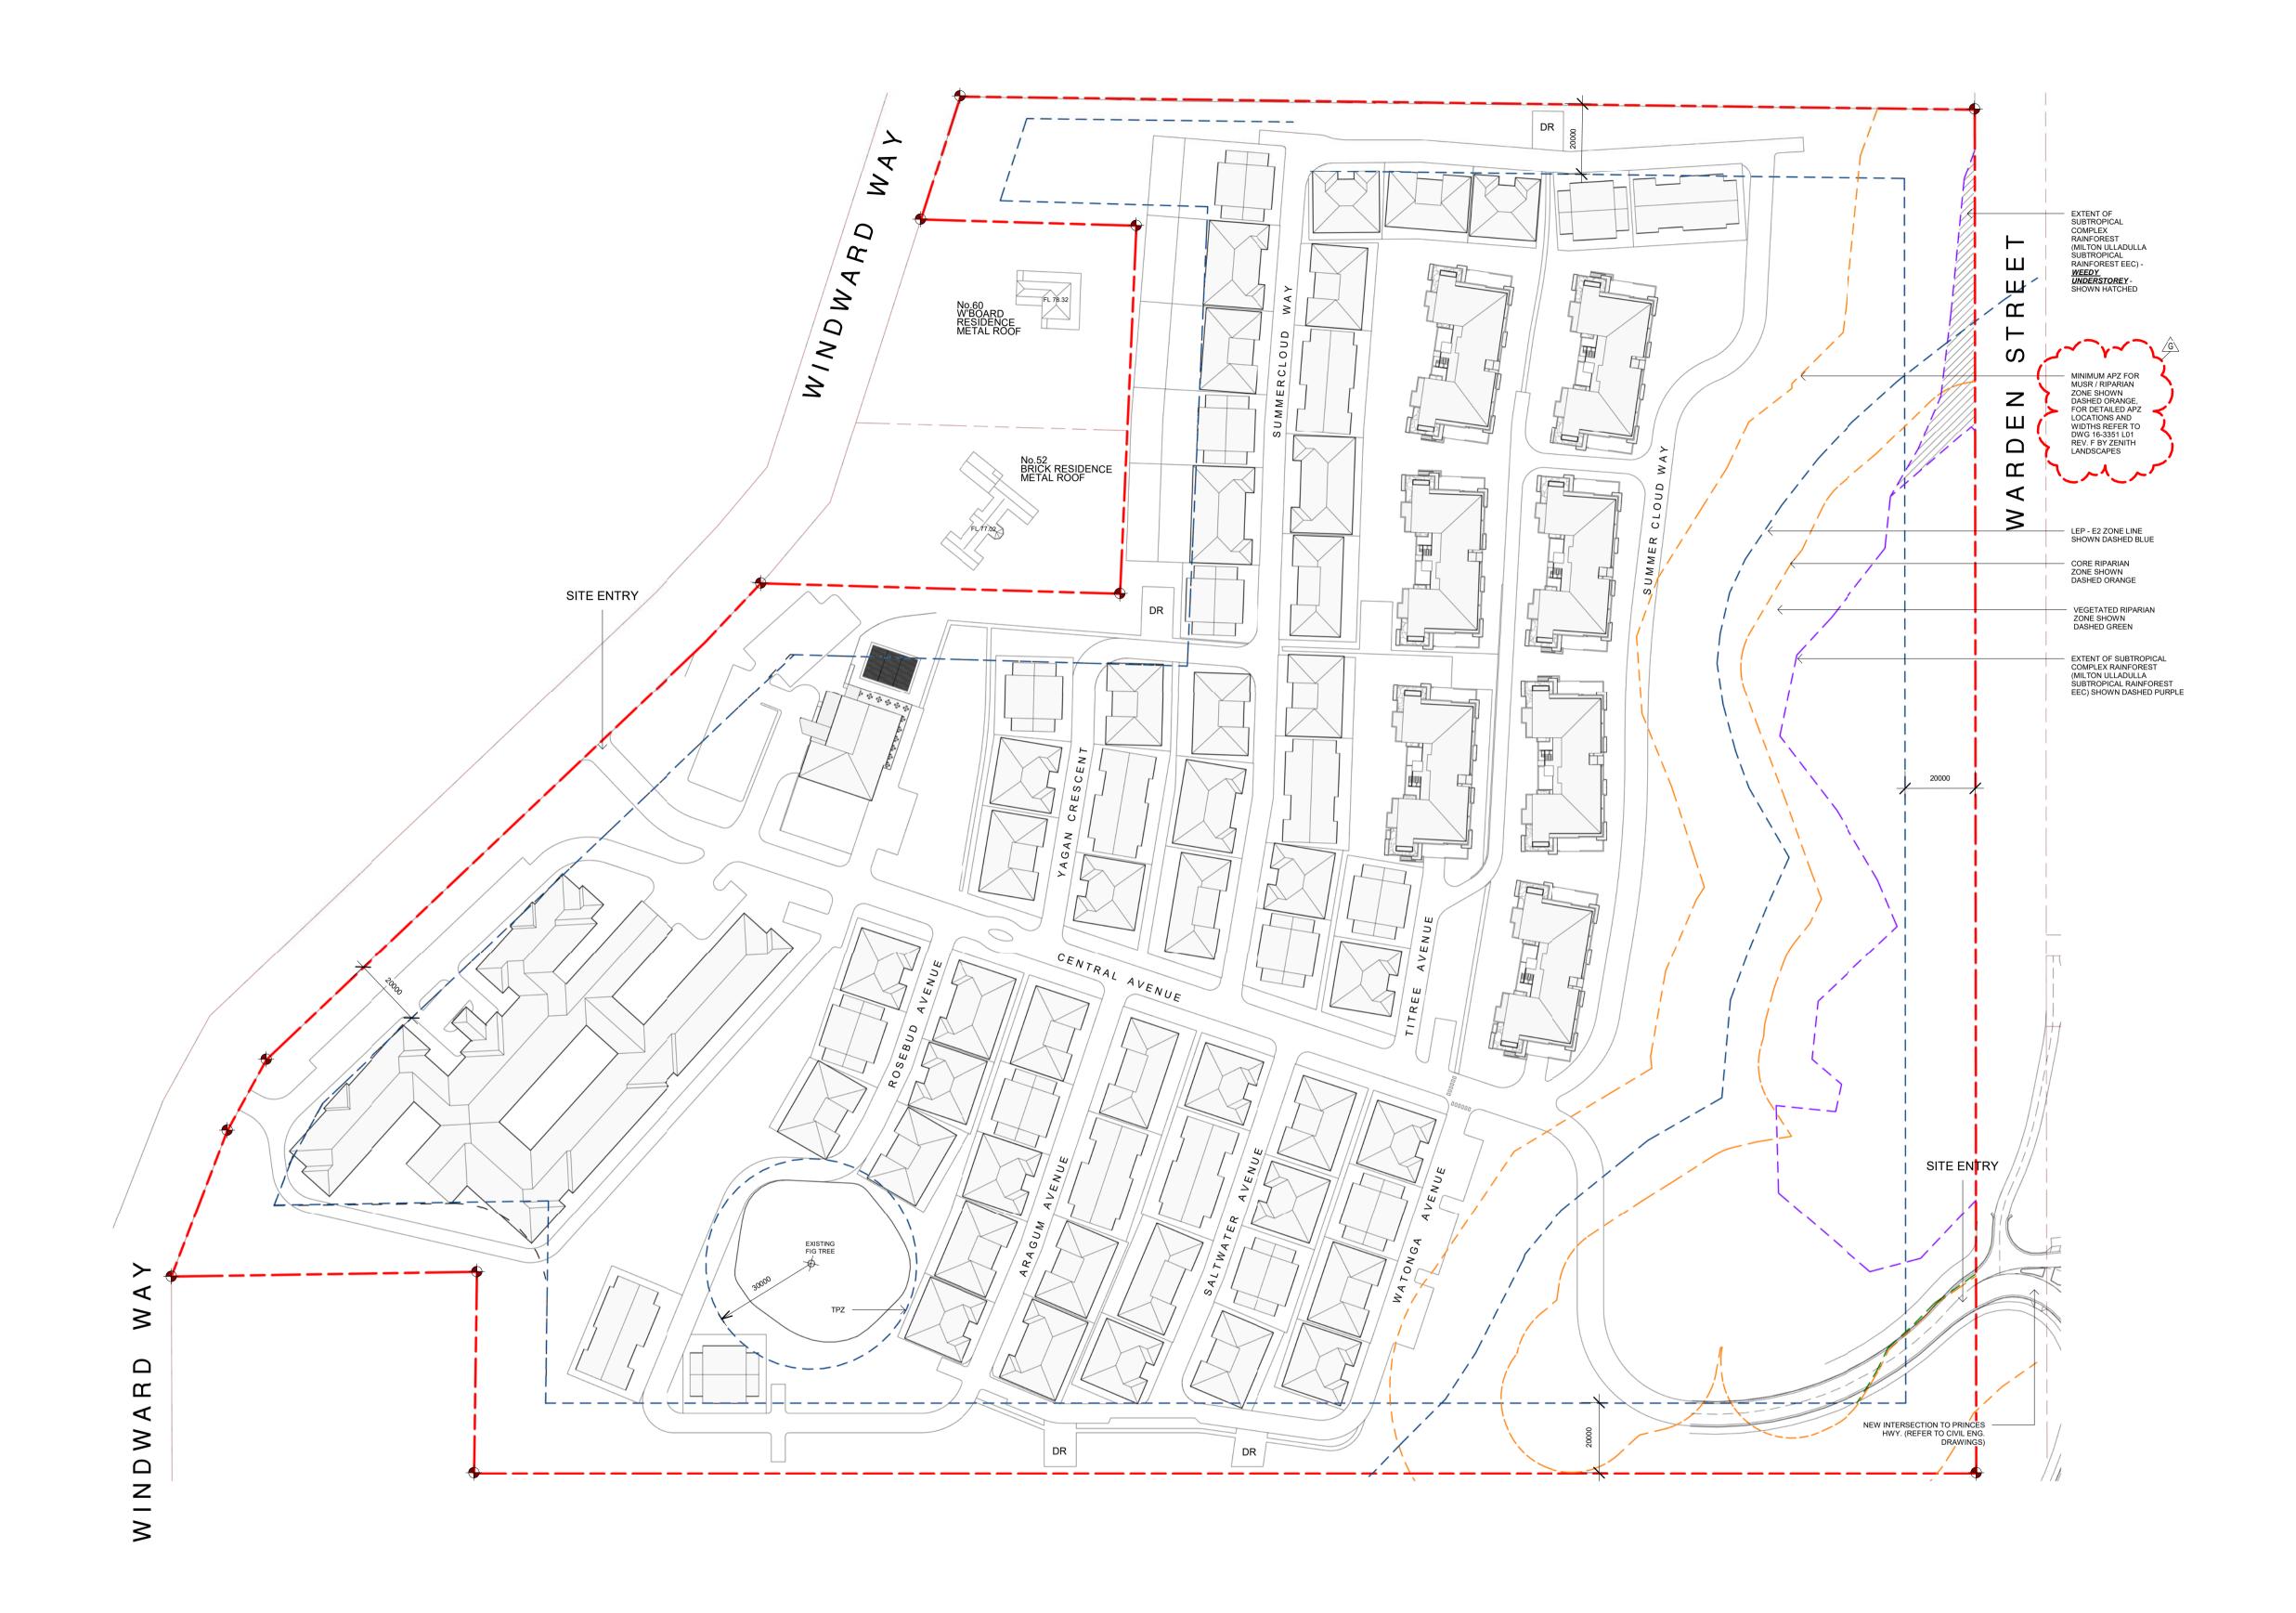

This drawing is copyright and must not be retained, copied or used without consent of designer.

| G   | 18.08.2020 | ADDITIONAL INFORMATION      |
|-----|------------|-----------------------------|
| F   | 10.09.2019 | ADDITIONAL INFORMATION      |
| E   | 10.10.2018 | ADDITIONAL INFORMATION      |
| D   | 13.04.2018 | ADDITIONAL INFORMATION      |
| С   | 03.11.2017 | ADDITIONAL INFORMATION      |
| В   | 08.06.2017 | ADDITIONAL INFORMATION      |
| Α   | 09.05.2017 | DEVELOPMENT APPLICATION SET |
| NO. | DATE.      | DETAILS.                    |

## Stephen Jones Associates

- p. 02 9977 2240m. 0418 866 784

- e. sj@stephenjonesassociates.com w. www.stephenjonesassociates.com

Registered Architect Gary Finn No. 5774 (NSW)

Project:
SENIORS LIVING DEVELOPMENT
LOT 1, DP 780801
WINDWARD WAY, MILTON NSW 2538

Drawing:
SITE ROOF PLAN

| Scale: | 1 : 1000   | @A1 | Job No: 1516 | Drawing No: | - |
|--------|------------|-----|--------------|-------------|---|
| Date:  | 18.08.2020 | )   |              | DA          |   |
| Drawn: | Author     |     |              |             |   |