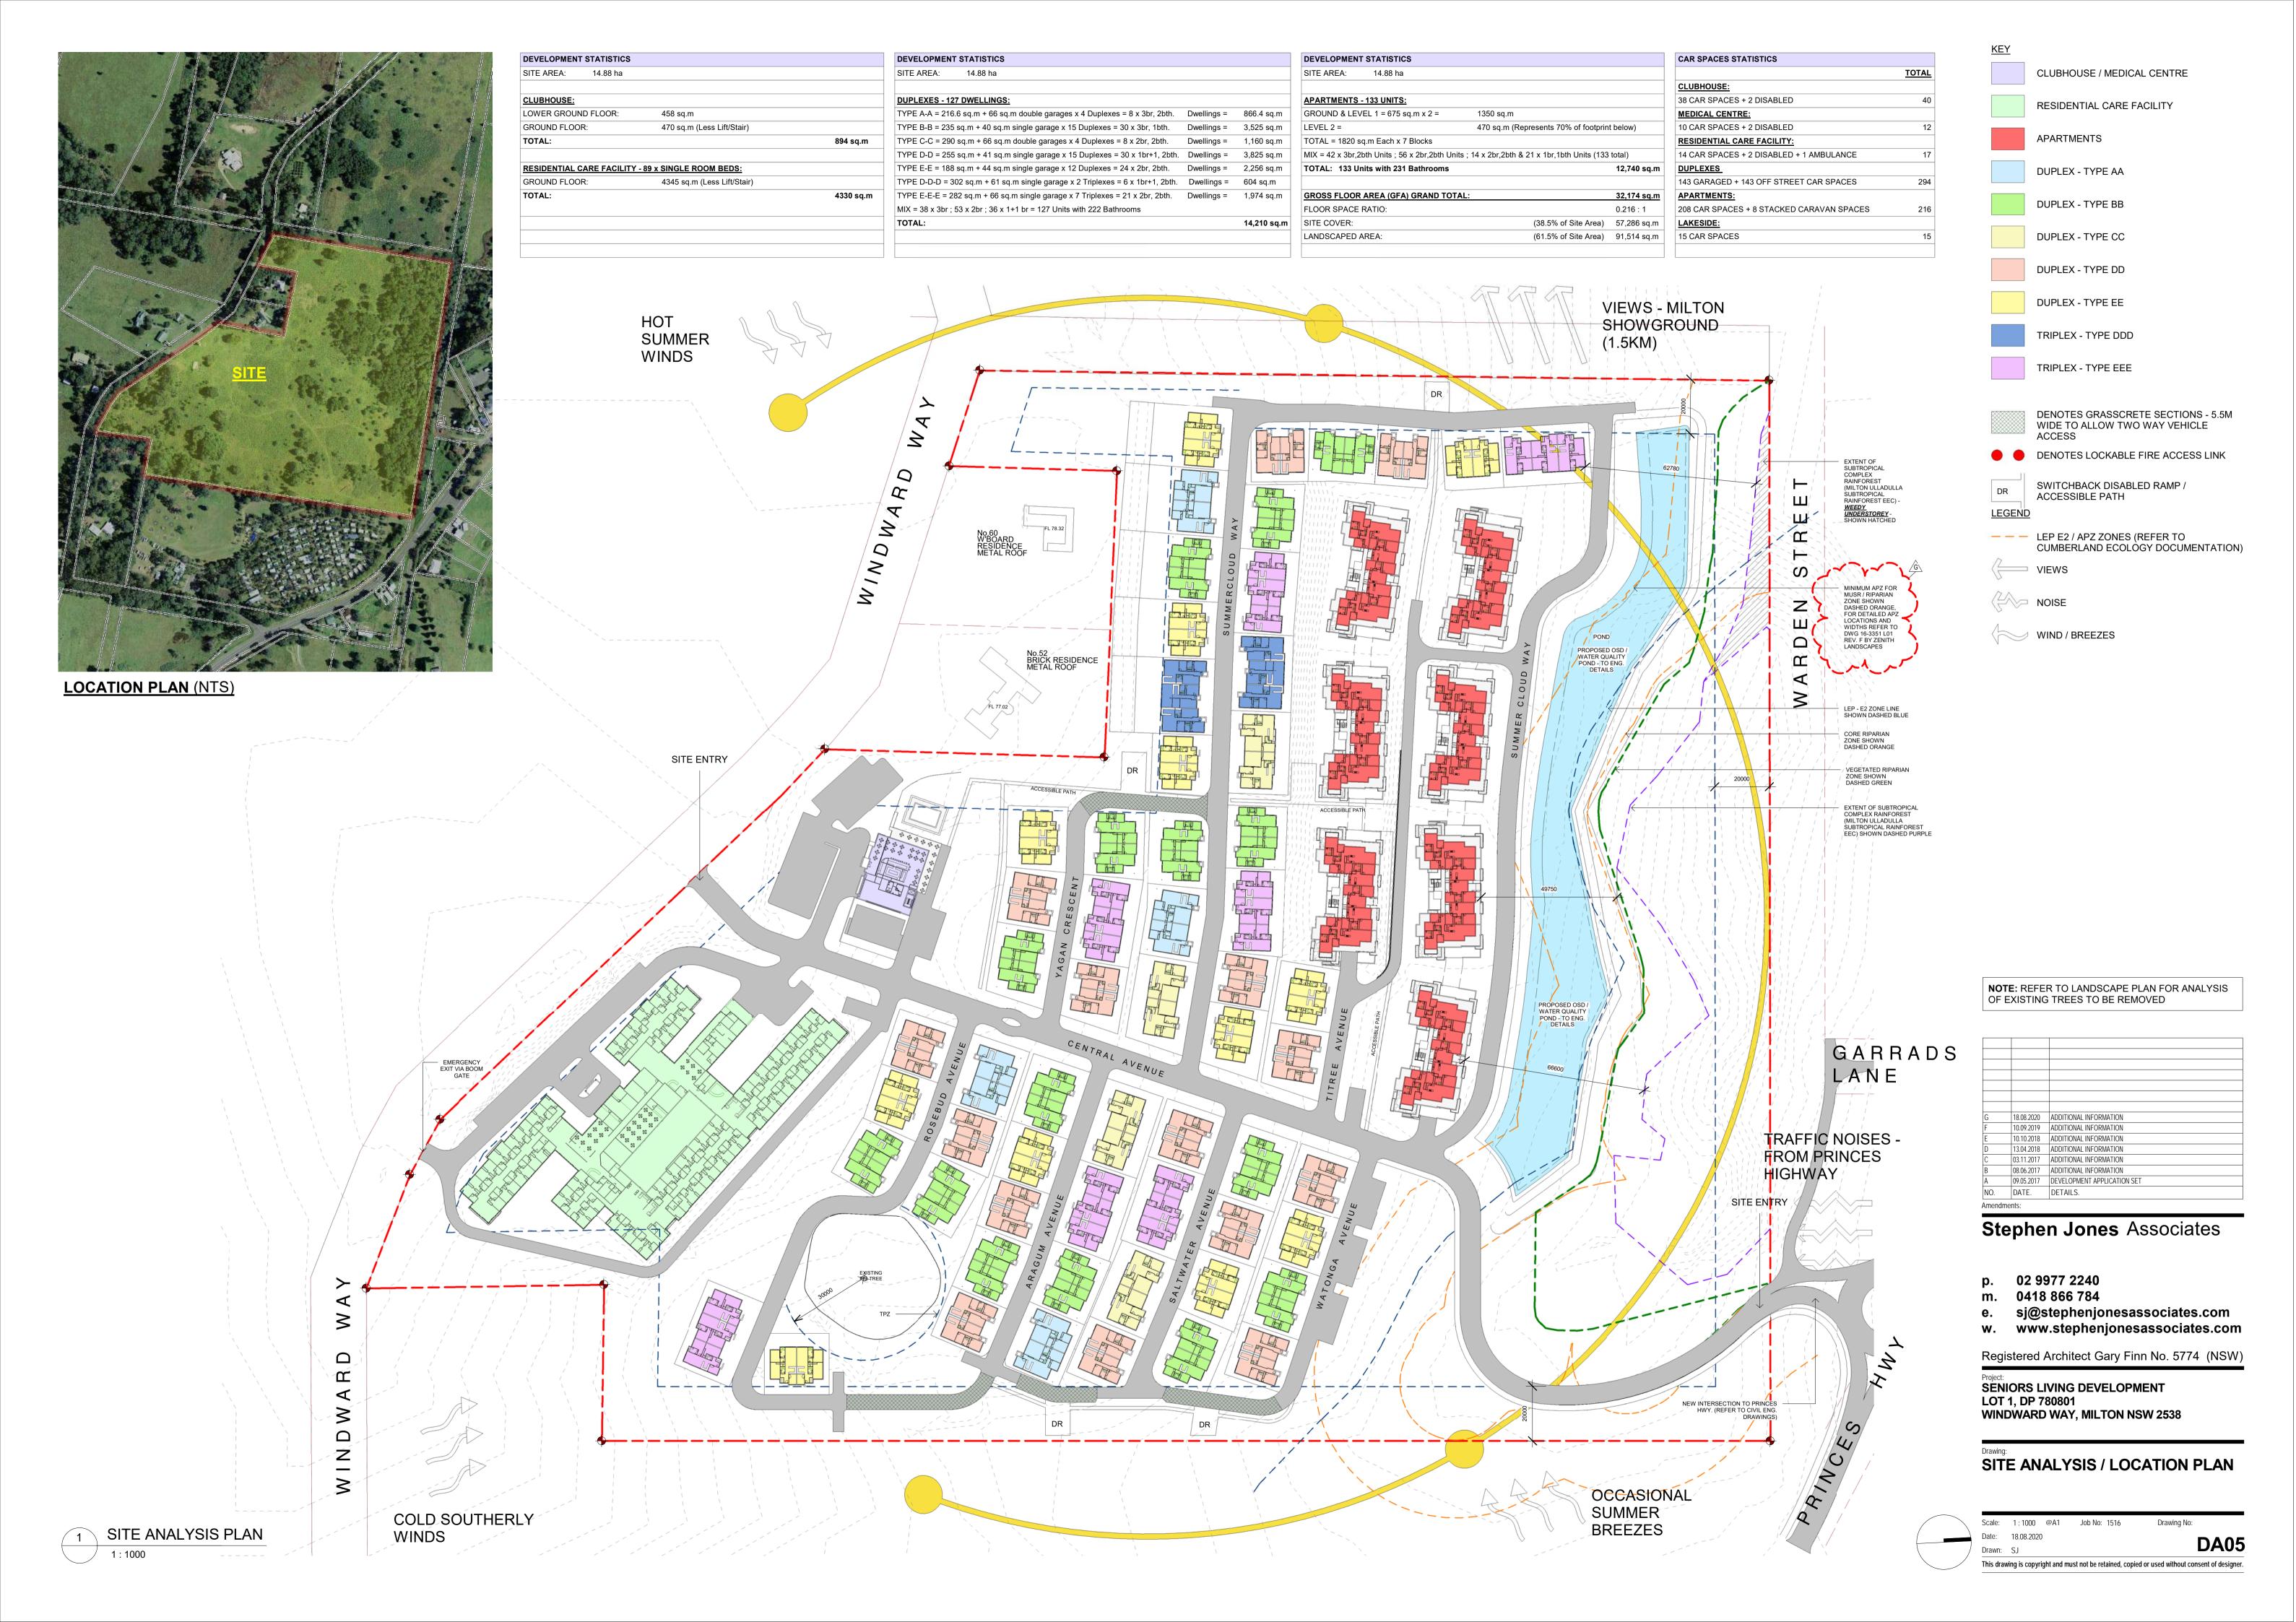

This drawing is copyright and must not be retained, copied or used without consent of designer.

| G   | 18.08.2020 | ADDITIONAL INFORMATION      |
|-----|------------|-----------------------------|
| F   | 10.09.2019 | ADDITIONAL INFORMATION      |
| E   | 10.10.2018 | ADDITIONAL INFORMATION      |
| D   | 13.04.2018 | ADDITIONAL INFORMATION      |
| С   | 03.11.2017 | ADDITIONAL INFORMATION      |
| В   | 08.06.2017 | ADDITIONAL INFORMATION      |
| Α   | 09.05.2017 | DEVELOPMENT APPLICATION SET |
| NO. | DATE.      | DETAILS.                    |

## Stephen Jones Associates

- p. 02 9977 2240m. 0418 866 784

- e. sj@stephenjonesassociates.com w. www.stephenjonesassociates.com

Registered Architect Gary Finn No. 5774 (NSW)

Project:
SENIORS LIVING DEVELOPMENT
LOT 1, DP 780801
WINDWARD WAY, MILTON NSW 2538

Drawing:
SITE ROOF PLAN

| Scale: | 1 : 1000   | @A1 | Job No: 1516 | Drawing No: | - |
|--------|------------|-----|--------------|-------------|---|
| Date:  | 18.08.2020 | )   |              | DA          |   |
| Drawn: | Author     |     |              |             |   |