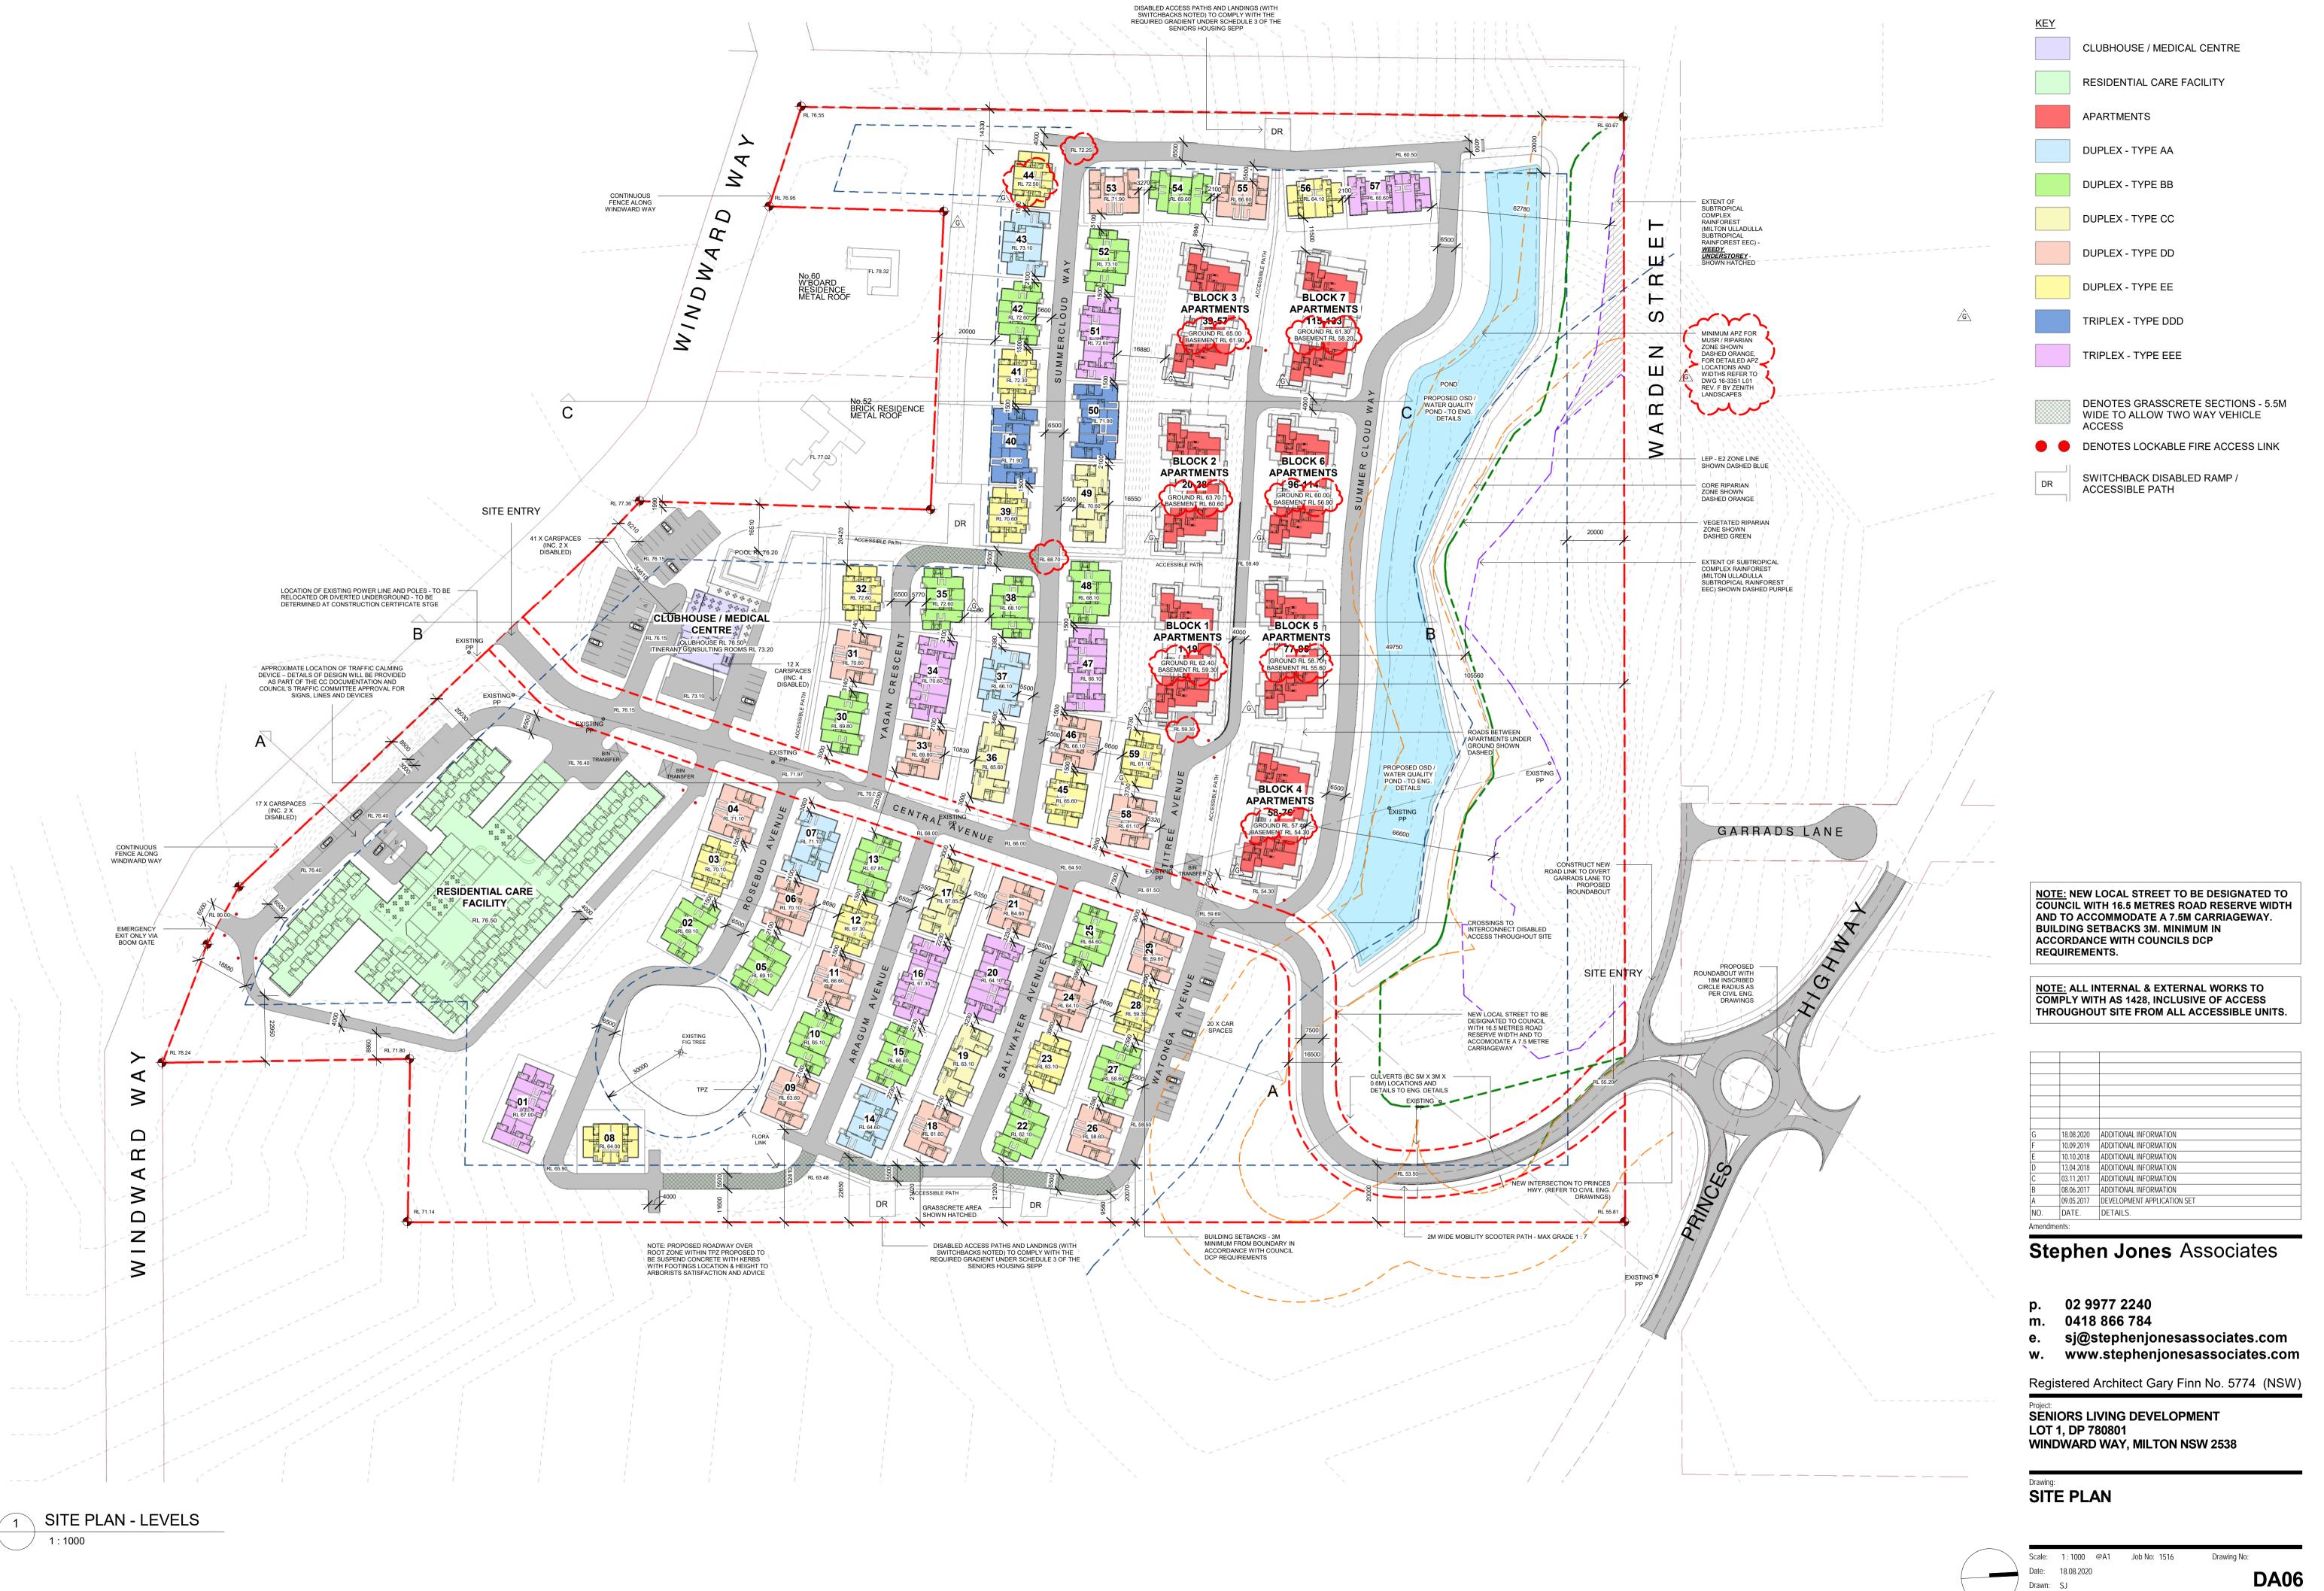

This drawing is copyright and must not be retained, copied or used without consent of designer.

| G   | 18.08.2020 | ADDITIONAL INFORMATION      |
|-----|------------|-----------------------------|
| F   | 10.09.2019 | ADDITIONAL INFORMATION      |
| E   | 10.10.2018 | ADDITIONAL INFORMATION      |
| D   | 13.04.2018 | ADDITIONAL INFORMATION      |
| С   | 03.11.2017 | ADDITIONAL INFORMATION      |
| В   | 08.06.2017 | ADDITIONAL INFORMATION      |
| Α   | 09.05.2017 | DEVELOPMENT APPLICATION SET |
| NO. | DATE.      | DETAILS.                    |

## Stephen Jones Associates

- p. 02 9977 2240m. 0418 866 784

- e. sj@stephenjonesassociates.com w. www.stephenjonesassociates.com

Registered Architect Gary Finn No. 5774 (NSW)

Project:
SENIORS LIVING DEVELOPMENT
LOT 1, DP 780801
WINDWARD WAY, MILTON NSW 2538

Drawing:
SITE ROOF PLAN

| Scale: | 1 : 1000   | @A1 | Job No: 1516 | Drawing No: | - |
|--------|------------|-----|--------------|-------------|---|
| Date:  | 18.08.2020 | )   |              | DA          |   |
| Drawn: | Author     |     |              |             |   |